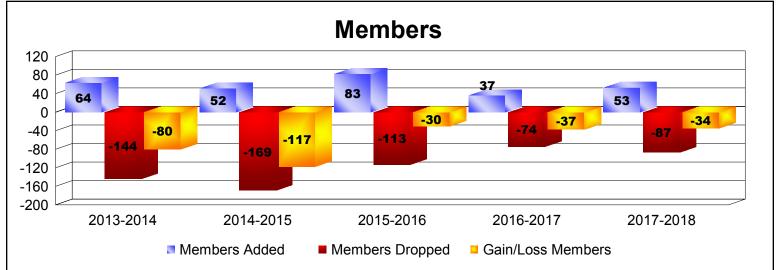

District 130 As of June 2018 Cumulative

| Year      | New<br>Clubs | Dropped<br>Clubs | Gain/<br>Loss<br>Clubs | New<br>Members | Charter<br>Members | Reinstate<br>Members | Transfer<br>Members | Total<br>Member<br>Added | Total<br>Members<br>Dropped | Gain/<br>Loss<br>Members |
|-----------|--------------|------------------|------------------------|----------------|--------------------|----------------------|---------------------|--------------------------|-----------------------------|--------------------------|
| 2013-2014 | 0            | -2               | -2                     | 53             | 9                  | 2                    | 0                   | 64                       | -144                        | -80                      |
| 2014-2015 | 0            | -6               | -6                     | 49             | 1                  | 0                    | 2                   | 52                       | -169                        | -117                     |
| 2015-2016 | 1            | -1               | 0                      | 52             | 28                 | 3                    | 0                   | 83                       | -113                        | -30                      |
| 2016-2017 | 0            | -2               | -2                     | 35             | 2                  | 0                    | 0                   | 37                       | -74                         | -37                      |
| 2017-2018 | 0            | -1               | -1                     | 35             | 17                 | 1                    | 0                   | 53                       | -87                         | -34                      |
| Average   | 0            | -2               | -2                     | 45             | 11                 | 1                    | 0                   | 58                       | -117                        | -60                      |