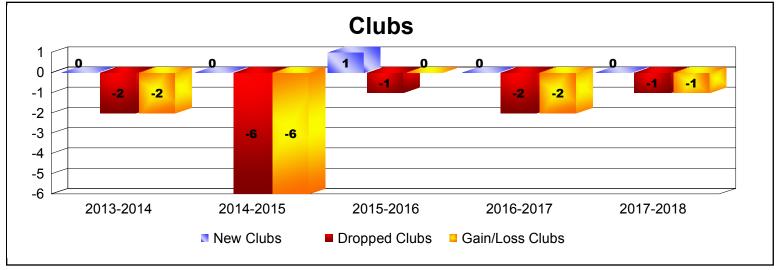

District 130 As of June 2018 Cumulative

| Year      | New<br>Clubs | Dropped<br>Clubs | Gain/<br>Loss<br>Clubs | New<br>Members | Charter<br>Members | Reinstate<br>Members | Transfer<br>Members | Total<br>Member<br>Added | Total<br>Members<br>Dropped | Gain/<br>Loss<br>Members |
|-----------|--------------|------------------|------------------------|----------------|--------------------|----------------------|---------------------|--------------------------|-----------------------------|--------------------------|
| 2013-2014 | 0            | -2               | -2                     | 53             | 9                  | 2                    | 0                   | 64                       | -144                        | -80                      |
| 2014-2015 | 0            | -6               | -6                     | 49             | 1                  | 0                    | 2                   | 52                       | -169                        | -117                     |
| 2015-2016 | 1            | -1               | 0                      | 52             | 28                 | 3                    | 0                   | 83                       | -113                        | -30                      |
| 2016-2017 | 0            | -2               | -2                     | 35             | 2                  | 0                    | 0                   | 37                       | -74                         | -37                      |
| 2017-2018 | 0            | -1               | -1                     | 35             | 17                 | 1                    | 0                   | 53                       | -87                         | -34                      |
| Average   | 0            | -2               | -2                     | 45             | 11                 | 1                    | 0                   | 58                       | -117                        | -60                      |